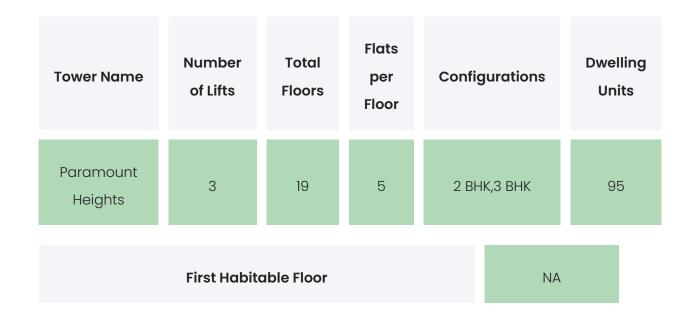

---------|-------------------------------|
| NA                                   | NA                      | NA                            |

### BUILDER & CONSULTANTS



PARAMOUNT HEIGHTS

### **PROJECT & AMENITIES**

| Time Line                        | Size      | Typography  |
|----------------------------------|-----------|-------------|
| Completed on 31st December, 2020 | 0.62 Acre | 2 ВНК,З ВНК |

#### **Project Amenities**

| Sports                 | Jogging Track,Kids Play Area,Gymnasium |
|------------------------|----------------------------------------|
| Leisure                | Pet Friendly                           |
| Business & Hospitality | NA                                     |
| Eco Friendly Features  | Waste Segregation,Landscaped Gardens   |

### BUILDING LAYOUT



#### Services & Safety

- Security: NA
- Fire Safety : NA
- Sanitation: NA
- Vertical Transportation : NA

PARAMOUNT HEIGHTS

### FLAT INTERIORS

Configuration

**RERA Carpet Range** 

| 2 BHK                   | 602 - 644 so | qft |
|-------------------------|--------------|-----|
| 3 ВНК                   | 762 - 800 so | qft |
| Floor To Ceiling Height |              | NA  |
| Views Available         |              | NA  |

| Flooring                     | Vitrified Tiles |
|------------------------------|-----------------|
| Joinery, Fittings & Fixtures | ΝΑ              |
| Finishing                    | NA              |
| HVAC Service                 | ΝΑ              |
| Technology                   | NA              |
| White Goods                  | NA              |

#### PARA